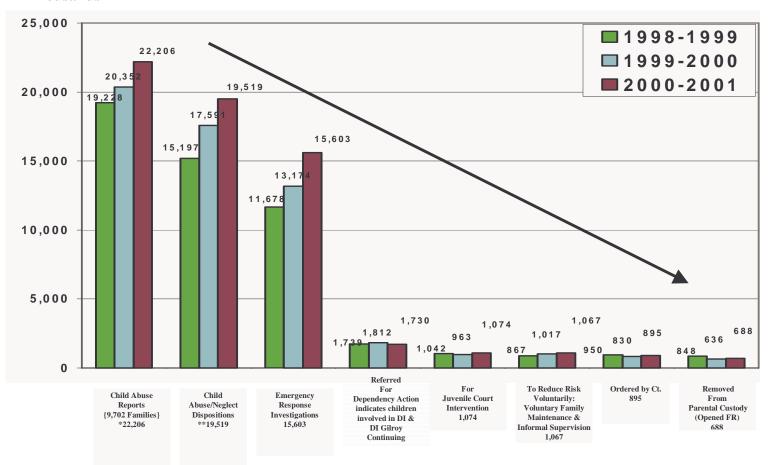

## SANTA CLARA COUNTY SOCIAL SERVICES DEPARTMENT OF FAMILY & CHILDREN'S SERVICES Abuse & Neglect Complaints & Disposition For FY~2000-2001